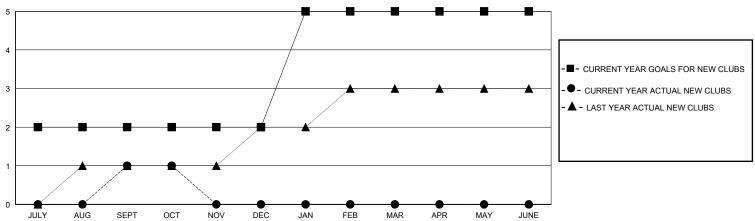

## GOALS AND ACTUAL MEMBERS CUMULATIVE

| _ | MEMBER | GROWTH | NET | GOAL |  |
|---|--------|--------|-----|------|--|
|   |        |        |     |      |  |

Results as of: 10/31/2024

- ■ - MEMBER GROWTH ACTUAL

- ▲ - LAST YEAR MEMBERSHIP ACTUAL

|   | DROPPED CLUBS: 0 |    |
|---|------------------|----|
| [ | DROPPED MEMBERS  |    |
|   | DECEASED         | 0  |
| c | CLUB CANCELLED   | 0  |
|   | OTHER            | 44 |
| 7 | ΓΟΤΑL            | 44 |